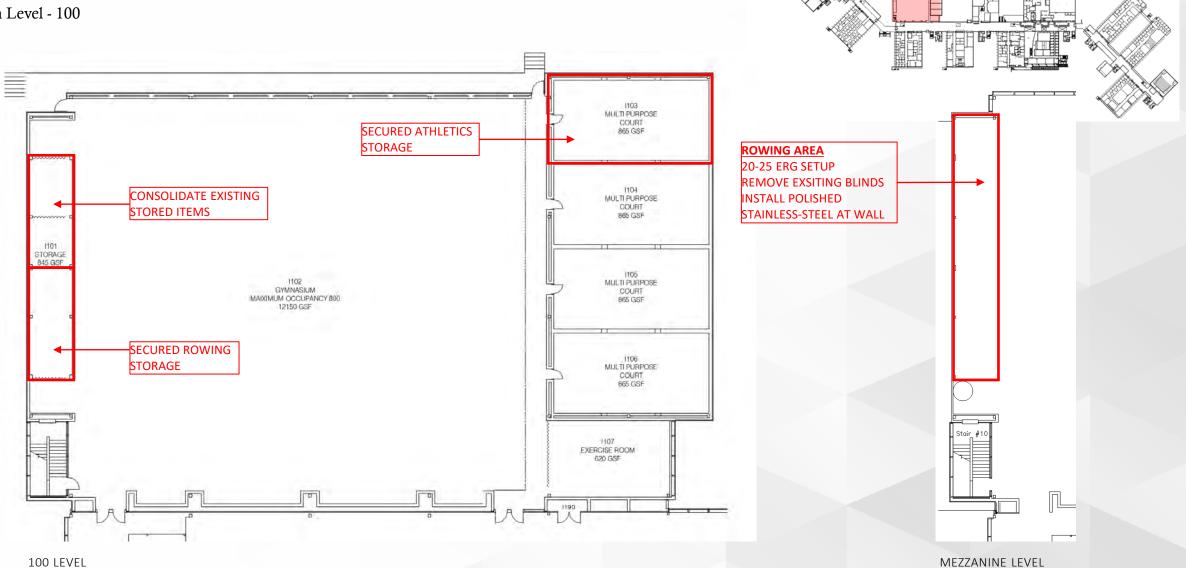

# **<u>GRAPHICS - EXISTING</u>**

Lower Level - 000

DRAFT

| Dept Code | Dept Name                                   | Area   |
|-----------|---------------------------------------------|--------|
| ADF       | Adminstration and Finance                   | 4,512  |
| ARHU      | School of Arts and Humanties                | 2,477  |
| GRAPH     | Graphics                                    | 2,264  |
| LIBRY     | Library Services                            | 11,485 |
| MEDIA     | PRODUCTION SERVICES                         | 4,256  |
| PLANT     | Plant Operations                            | 1,403  |
| TELEC     | Telecommunications & Network Infrastructure | 20     |
| Total     |                                             | 26,417 |

## E-WING ARHU- EXISTING

Lower Level - 000

| Dept Code | Dept Name                                   | Area   |
|-----------|---------------------------------------------|--------|
| ADF       | Adminstration and Finance                   | 4,512  |
| ARHU      | School of Arts and Humanties                | 2,477  |
| GRAPH     | Graphics                                    | 2,264  |
| LIBRY     | Library Services                            | 11,485 |
| MEDIA     | PRODUCTION SERVICES                         | 4,256  |
| PLANT     | Plant Operations                            | 1,403  |
| TELEC     | Telecommunications & Network Infrastructure | 20     |
| Total     |                                             | 26,417 |