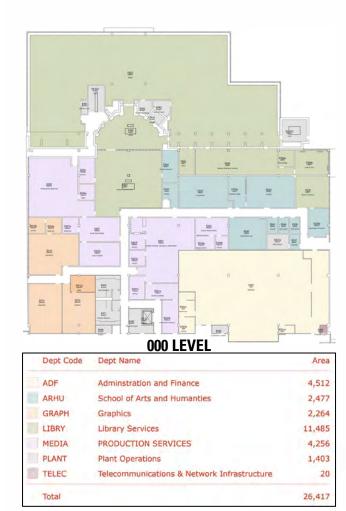

## MAIN ACADEMIC SPINE **CURRENT SPACE UTILIZATION**

E-WING

100 LEVEL

| Dept Code | Dept Name                                   | Area   |
|-----------|---------------------------------------------|--------|
| нстн      | Health & Wellness                           | 294    |
| LIBRY     | Library Services                            | 24,920 |
| PLANT     | Plant Operations                            | 2,892  |
| TELEC     | Telecommunications & Network Infrastructure | 26     |
| Total     |                                             | 28,132 |

#### Lower Level - 000

| D  | ept Code | Dept Name                                   | Area   |
|----|----------|---------------------------------------------|--------|
| A  | DF       | Adminstration and Finance                   | 4,512  |
| A  | RHU      | School of Arts and Humanties                | 2,477  |
| G  | RAPH     | Graphics                                    | 2,264  |
| LI | IBRY     | Library Services                            | 11,485 |
| M  | EDIA     | PRODUCTION SERVICES                         | 4,256  |
| PL | LANT     | Plant Operations                            | 1,403  |
| T  | ELEC     | Telecommunications & Network Infrastructure | 20     |
| Тс | otal     |                                             | 26,417 |