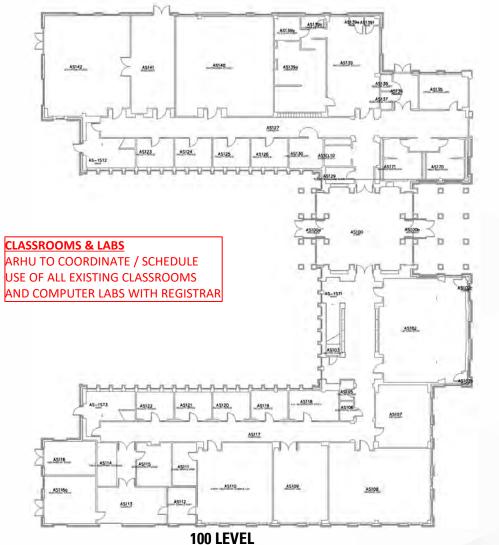

------------------|--------|
| ADF       | Adminstration and Finance                   | 4,512  |
| ARHU      | School of Arts and Humanties                | 2,477  |
| GRAPH     | Graphics                                    | 2,264  |
| LIBRY     | Library Services                            | 11,485 |
| MEDIA     | PRODUCTION SERVICES                         | 4,256  |
| PLANT     | Plant Operations                            | 1,403  |
| TELEC     | Telecommunications & Network Infrastructure | 20     |
| Total     |                                             | 26,417 |





#### A-WING (Alton Auditorium)

**DRAFT** 

#### ARHU- PROPOSED

Lower Level - 000 & Main Level - 100













#### Arts & Sciences Building

DRAFT

#### ARHU- PROPOSED

Main Level – 100 and Upper Level - 200







### Proposed Schedule DESIGN / RELOCATION / CONSTRUCITON

Richard E. Bjork Library, HRC, Special Collections, Research, Multi-media Center, etc.





# **LOGISTICS / RELOCATION PHASE**

Richard E. Bjork Library, HRC, Special Collections, Research, Multi-media Center, etc.









#### LIBRARY LEARNING COMMONS

Plans for Renovation to the Academic Spine, E -Wing

SARA AND SAM SC

RICHARD E. BJOR