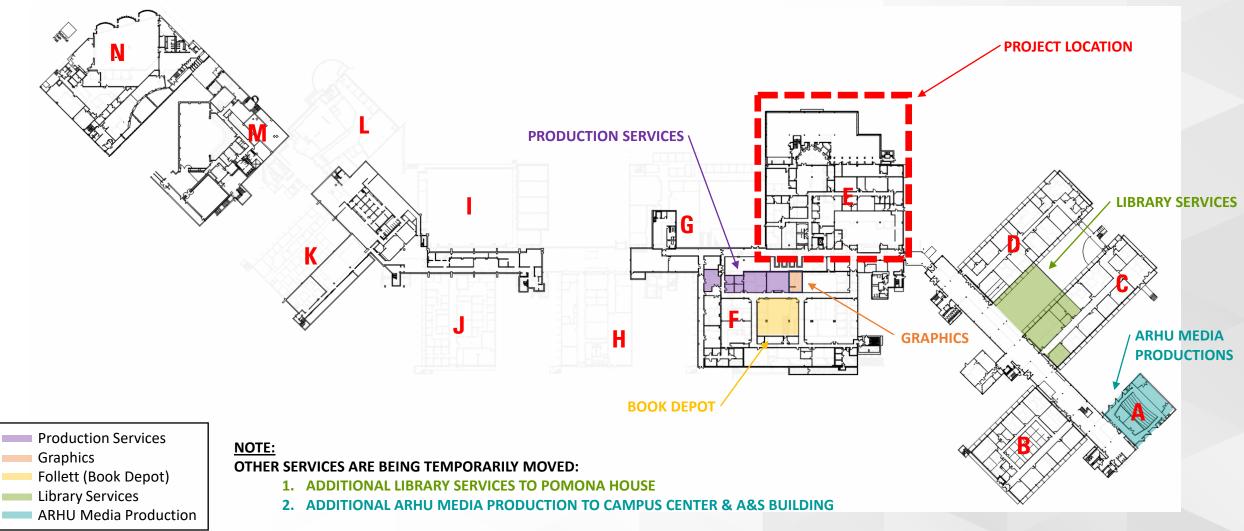

### **RELOCATION PLAN – MULTIPLE TEMPORARY MOVES**

ACADEMIC SPINE - 000 LEVEL

STOCKTON UNIVERSITY