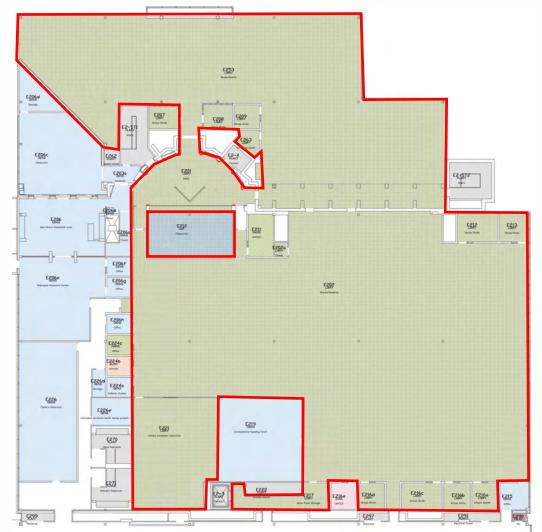

# **HRC & READING ROOM - EXISTING**

#### Upper Level - 200

| Dept Code | Dept Name                                   | Area   |
|-----------|---------------------------------------------|--------|
| AAF       | Academic Affairs                            | 473    |
| BUSN      | School of Business                          | 64     |
| GENS      | School of General Studies                   | 5,088  |
| LIBRY     | Library Services                            | 20,112 |
| NAMS      | School of Natural Sciences and Math         | 201    |
| PLANT     | Plant Operations                            | 1,065  |
| SOBL      | Social and Behavioral Sciences              | 90     |
| TELEC     | Telecommunications & Network Infrastructure | 15     |
| Total     |                                             | 27,108 |