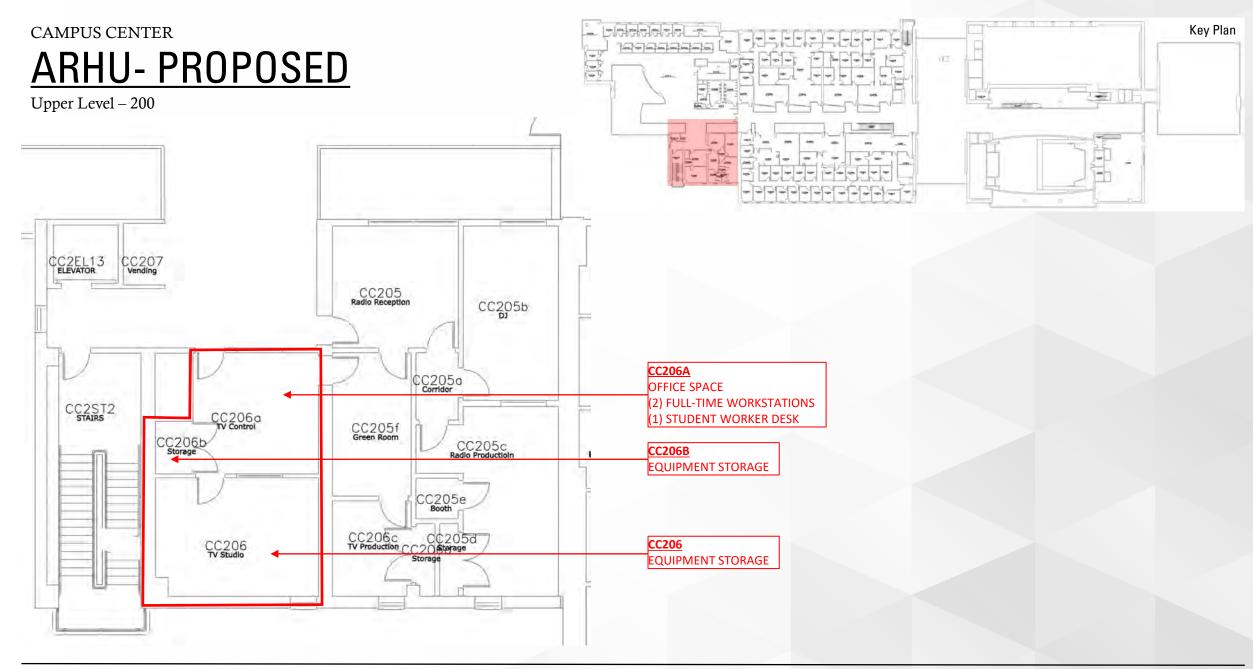

pt Code | Dept Name                                   | Area   |
|-----------|---------------------------------------------|--------|
| ADF       | Adminstration and Finance                   | 4,512  |
| ARHU      | School of Arts and Humanties                | 2,477  |
| GRAPH     | Graphics                                    | 2,264  |
| LIBRY     | Library Services                            | 11,485 |
| MEDIA     | PRODUCTION SERVICES                         | 4,256  |
| PLANT     | Plant Operations                            | 1,403  |
| TELEC     | Telecommunications & Network Infrastructure | 20     |
| Total     |                                             | 26,417 |





#### A-WING (Alton Auditorium)

**DRAFT** 

#### ARHU- PROPOSED

Lower Level - 000 & Main Level - 100













#### Arts & Sciences Building

DRAFT

#### ARHU- PROPOSED

Main Level – 100 and Upper Level - 200







### Proposed Schedule DESIGN / RELOCATION / CONSTRUCITON

Richard E. Bjork Library, HRC, Special Collections, Research, Multi-media Center, etc.





# **LOGISTICS / RELOCATION PHASE**

Richard E. Bjork Library, HRC, Special Collections, Research, Multi-media Center, etc.









#### LIBRARY LEARNING COMMONS

Plans for Renovation to the Academic Spine, E -Wing

SARA AND SAM SC

RICHARD E. BJOR