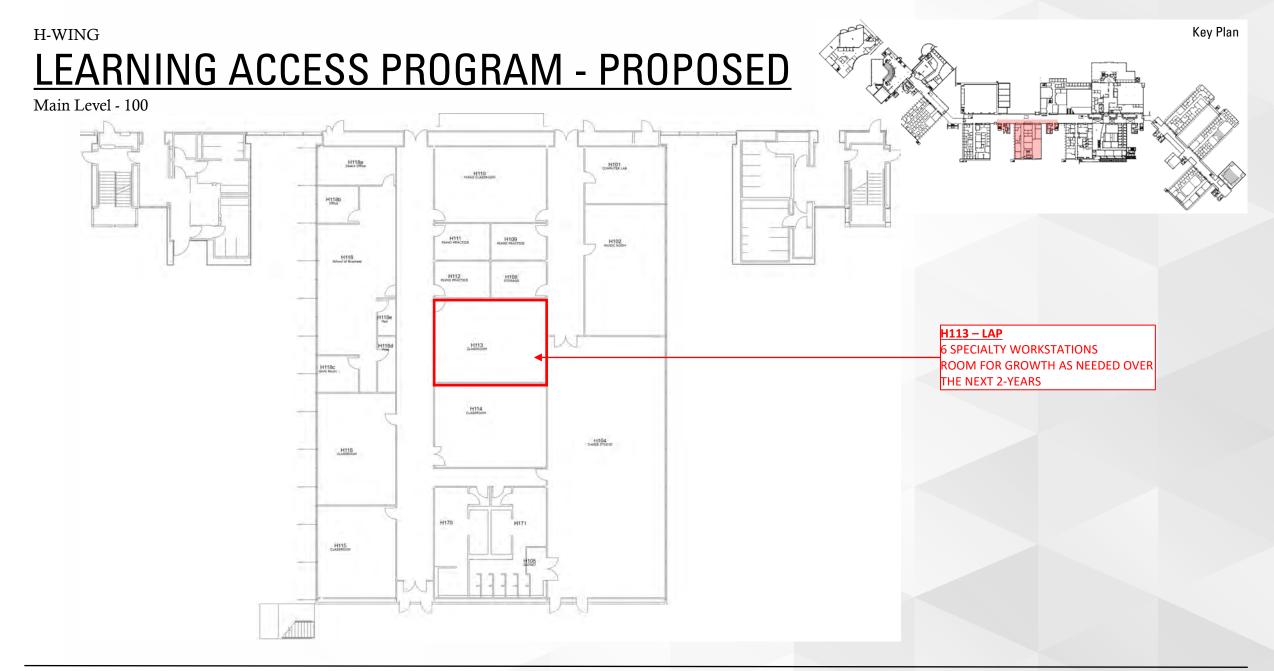

# **LEARNING ACCESS PROGRAM- EXISTING**

#### Main Level - 100

| Dept Code | Dept Name                                   | Area   |
|-----------|---------------------------------------------|--------|
| HLTH      | Health & Wellness                           | 294    |
| LIBRY     | Library Services                            | 24,920 |
| PLANT     | Plant Operations                            | 2,892  |
| TELEC     | Telecommunications & Network Infrastructure | 26     |
| Total     |                                             | 28,132 |