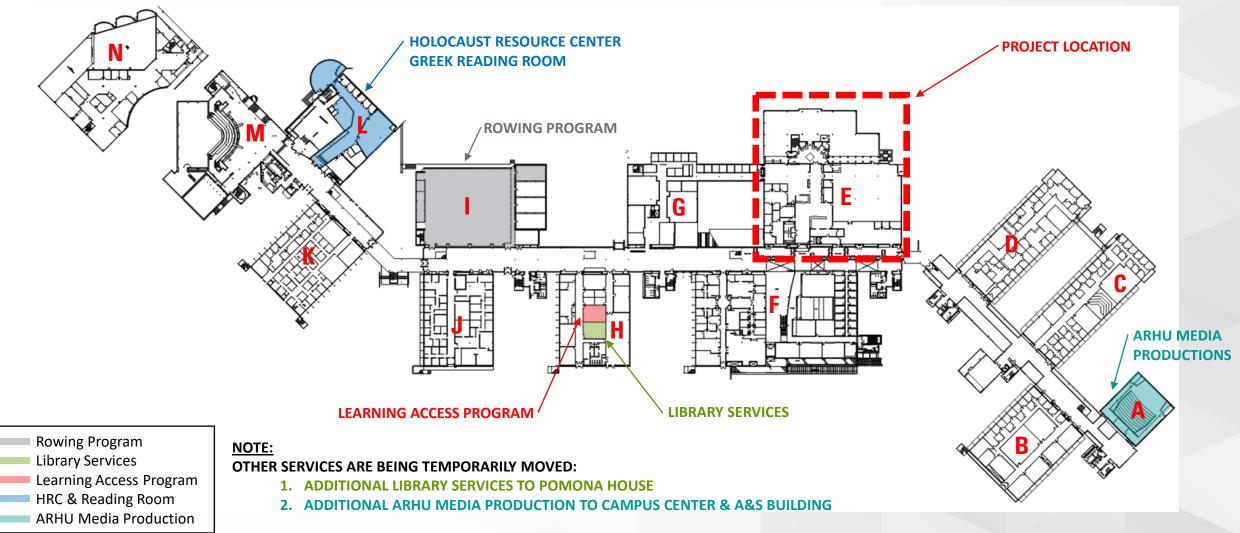

## **RELOCATION PLAN – MULTIPLE TEMPORARY MOVES**

ACADEMIC SPINE - 100 LEVEL

**STOCKTON** UNIVERSITY