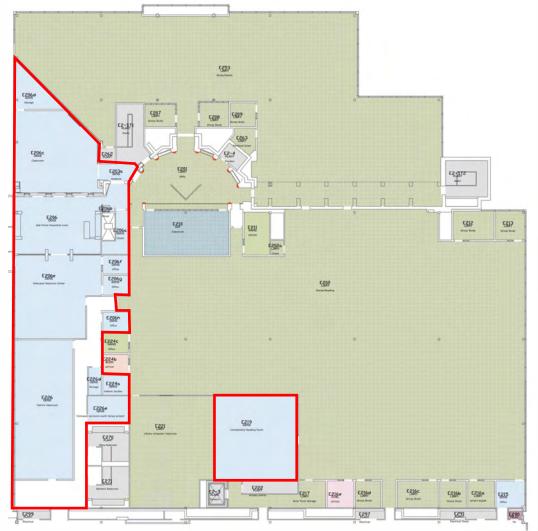

# **HRC & READING ROOM - EXISTING**

#### Upper Level - 200

| Dept Code | Dept Name                                   | Area   |
|-----------|---------------------------------------------|--------|
| AAF       | Academic Affairs                            | 473    |
| BUSN      | School of Business                          | 64     |
| GENS      | School of General Studies                   | 5,088  |
| LIBRY     | Library Services                            | 20,112 |
| NAMS      | School of Natural Sciences and Math         | 201    |
| PLANT     | Plant Operations                            | 1,065  |
| SOBL      | Social and Behavioral Sciences              | 90     |
| TELEC     | Telecommunications & Network Infrastructure | 15     |
| Total     |                                             | 27,108 |