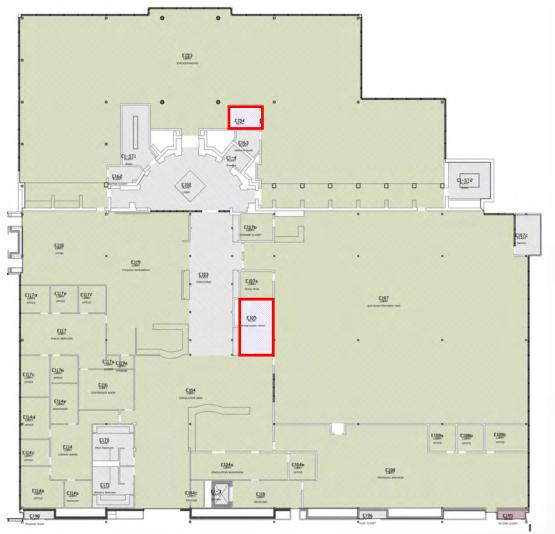

ffairs                            | 473    |
| BUSN      | School of Business                          | 64     |
| GENS      | School of General Studies                   | 5,088  |
| LIBRY     | Library Services                            | 20,112 |
| NAMS      | School of Natural Sciences and Math         | 201    |
| PLANT     | Plant Operations                            | 1,065  |
| SOBL      | Social and Behavioral Sciences              | 90     |
| TELEC     | Telecommunications & Network Infrastructure | 15     |
| Total     |                                             | 27,108 |



# **LIBRARY SERVICES - PROPOSED**

Lower Level - 000













### Pomona House LIBRARY SERVICES - PROPOSED

Main Level - 100







# **LEARNING ACCESS PROGRAM- EXISTING**

#### Main Level - 100





| Dept Code | Dept Name                                   | Area   |
|-----------|---------------------------------------------|--------|
| HLTH      | Health & Wellness                           | 294    |
| LIBRY     | Library Services                            | 24,920 |
| PLANT     | Plant Operations                            | 2,892  |
| TELEC     | Telecommunications & Network Infrastructure | 26     |
| Total     |                                             | 28,132 |









# **HRC & READING ROOM - EXISTING**

#### Upper Level - 200





| Dept Code | Dept Name                                   | Area   |
|-----------|---------------------------------------------|--------|
| AAF       | Academic Affairs                            | 473    |
| BUSN      | School of Business