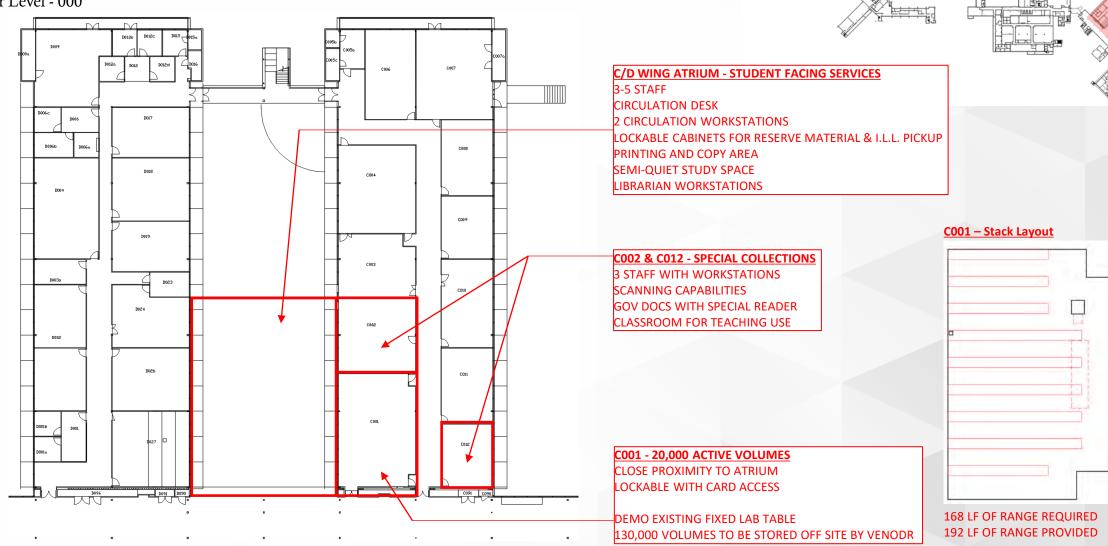

pt Name                                   | Area   |
|-----------|---------------------------------------------|--------|
| AAF       | Academic Affairs                            | 473    |
| BUSN      | School of Business                          | 64     |
| GENS      | School of General Studies                   | 5,088  |
| LIBRY     | Library Services                            | 20,112 |
| NAMS      | School of Natural Sciences and Math         | 201    |
| PLANT     | Plant Operations                            | 1,065  |
| SOBL      | Social and Behavioral Sciences              | 90     |
| TELEC     | Telecommunications & Network Infrastructure | 15     |
| Total     |                                             | 27,108 |



# **LIBRARY SERVICES - PROPOSED**

Lower Level - 000













### Pomona House LIBRARY SERVICES - PROPOSED

Main Level - 100







# **LEARNING ACCESS PROGRAM- EXISTING**

#### Main Level - 100





| Dept Code | Dept Name                                   | Area   |
|-----------|---------------------------------------------|--------|
| HLTH      | Health & Wellness                           | 294    |
| LIBRY     | Library Services                            | 24,920 |
| PLANT     | Plant Operations                            | 2,892  |
| TELEC     | Telecommunications & Network Infrastructure | 26     |
| Total     |                                             | 28,132 |









# **HRC & READING ROOM - EXISTING**

#### Upper Level - 200





| Dept Code | Dept Name                                   | Area   |
|-----------|-----------