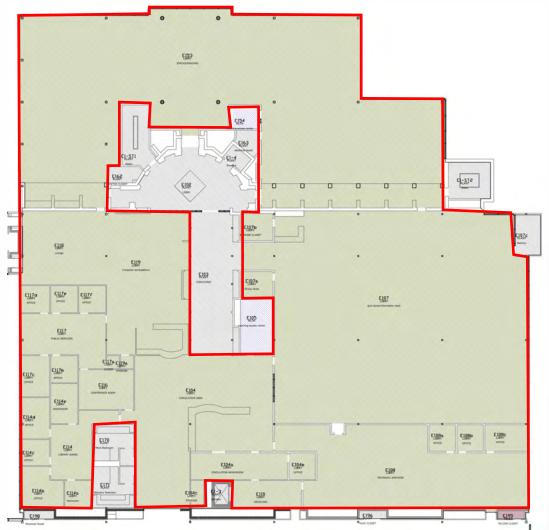

#### **LIBRARY SERVICES - EXISTING**

Main Level - 100

| Dept Code | Dept Name                                   | Area   |
|-----------|---------------------------------------------|--------|
| HLTH      | Health & Wellness                           | 294    |
| LIBRY     | Library Services                            | 24,920 |
| PLANT     | Plant Operations                            | 2,892  |
| TELEC     | Telecommunications & Network Infrastructure | 26     |
| Total     |                                             | 28,132 |

### **LIBRARY SERVICES - EXISTING**

Upper Level - 200

| Dept Code | Dept Name                                   | Area   |
|-----------|---------------------------------------------|--------|
| AAF       | Academic Affairs                            | 473    |
| BUSN      | School of Business                          | 64     |
| GENS      | School of General Studies                   | 5,088  |
| LIBRY     | Library Services                            | 20,112 |
| NAMS      | School of Natural Sciences and Math         | 201    |
| PLANT     | Plant Operations                            | 1,065  |
| SOBL      | Social and Behavioral Sciences              | 90     |
| TELEC     | Telecommunications & Network Infrastructure | 15     |
| Total     |                                             | 27,108 |