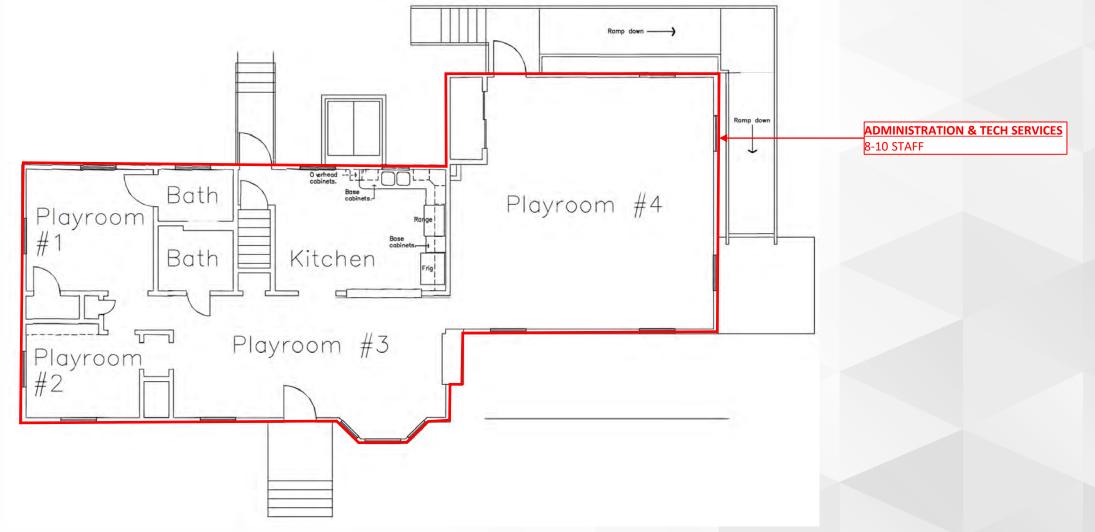

-----------------------------------|--------|
| AAF       | Academic Affairs                            | 473    |
| BUSN      | School of Business                          | 64     |
| GENS      | School of General Studies                   | 5,088  |
| LIBRY     | Library Services                            | 20,112 |
| NAMS      | School of Natural Sciences and Math         | 201    |
| PLANT     | Plant Operations                            | 1,065  |
| SOBL      | Social and Behavioral Sciences              | 90     |
| TELEC     | Telecommunications & Network Infrastructure | 15     |
| Total     |                                             | 27,108 |



# **LIBRARY SERVICES - PROPOSED**

Lower Level - 000













### Pomona House LIBRARY SERVICES - PROPOSED

Main Level - 100







# **LEARNING ACCESS PROGRAM- EXISTING**

#### Main Level - 100





| Dept Code | Dept Name                                   | Area   |
|-----------|---------------------------------------------|--------|
| HLTH      | Health & Wellness                           | 294    |
| LIBRY     | Library Services                            | 24,920 |
| PLANT     | Plant Operations                            | 2,892  |
| TELEC     | Telecommunications & Network Infrastructure | 26     |
| Total     |                                             | 28,132 |









# **HRC & READING ROOM - EXISTING**

#### Upper Level - 200





| Dept Code | Dept Name                                   | Area   |
|-----------|---------------------------------------------|--------|
| AAF       | Academic Affairs