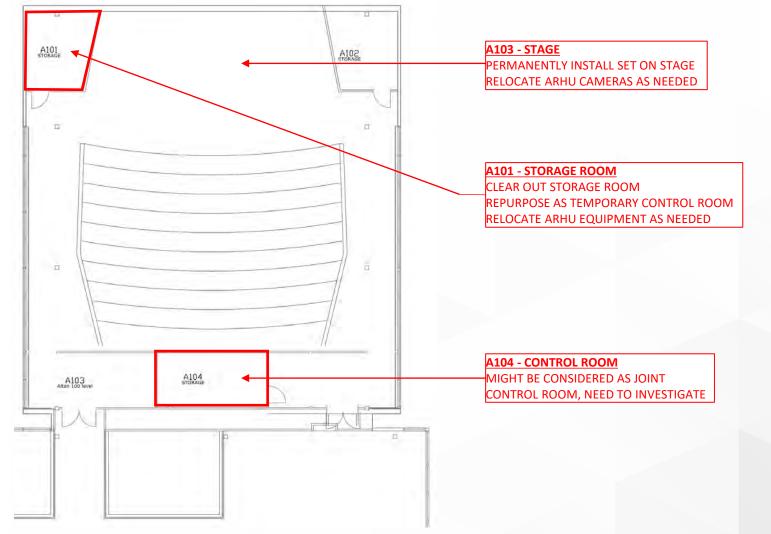

| Dept Code | Dept Name                                   | Area   |
|-----------|---------------------------------------------|--------|
| ADF       | Adminstration and Finance                   | 4,512  |
| ARHU      | School of Arts and Humanties                | 2,477  |
| GRAPH     | Graphics                                    | 2,264  |
| LIBRY     | Library Services                            | 11,485 |
| MEDIA     | PRODUCTION SERVICES                         | 4,256  |
| PLANT     | Plant Operations                            | 1,403  |
| TELEC     | Telecommunications & Network Infrastructure | 20     |
| Total     |                                             | 26,417 |





#### A-WING (Alton Auditorium)

**DRAFT** 

#### ARHU- PROPOSED

Lower Level - 000 & Main Level - 100













#### Arts & Sciences Building

DRAFT

#### ARHU- PROPOSED

Main Level – 100 and Upper Level - 200







### Proposed Schedule DESIGN / RELOCATION / CONSTRUCITON

Richard E. Bjork Library, HRC, Special Collections, Research, Multi-media Center, etc.





# **LOGISTICS / RELOCATION PHASE**

Richard E. Bjork Library, HRC, Special Collections, Research, Multi-media Center, etc.









#### LIBRARY LEARNING COMMONS

Plans for Renovation to the Academic Spine, E -Wing

SARA AND SAM SC

RICHARD E. BJOR