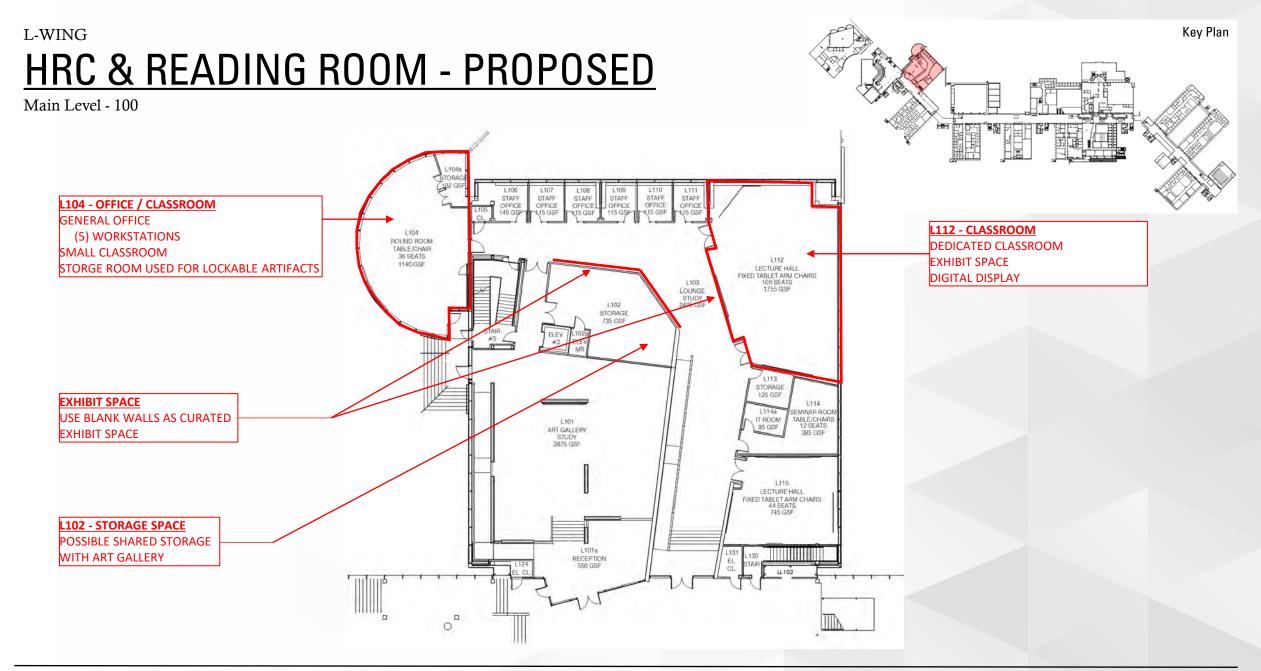

# **HRC & READING ROOM - EXISTING**

#### Upper Level - 200

| Dept Code | Dept Name                                   | Area   |
|-----------|---------------------------------------------|--------|
| AAF       | Academic Affairs                            | 473    |
| BUSN      | School of Business                          | 64     |
| GENS      | School of General Studies                   | 5,088  |
| LIBRY     | Library Services                            | 20,112 |
| NAMS      | School of Natural Sciences and Math         | 201    |
| PLANT     | Plant Operations                            | 1,065  |
| SOBL      | Social and Behavioral Sciences              | 90     |
| TELEC     | Telecommunications & Network Infrastructure | 15     |
| Total     |                                             | 27,108 |