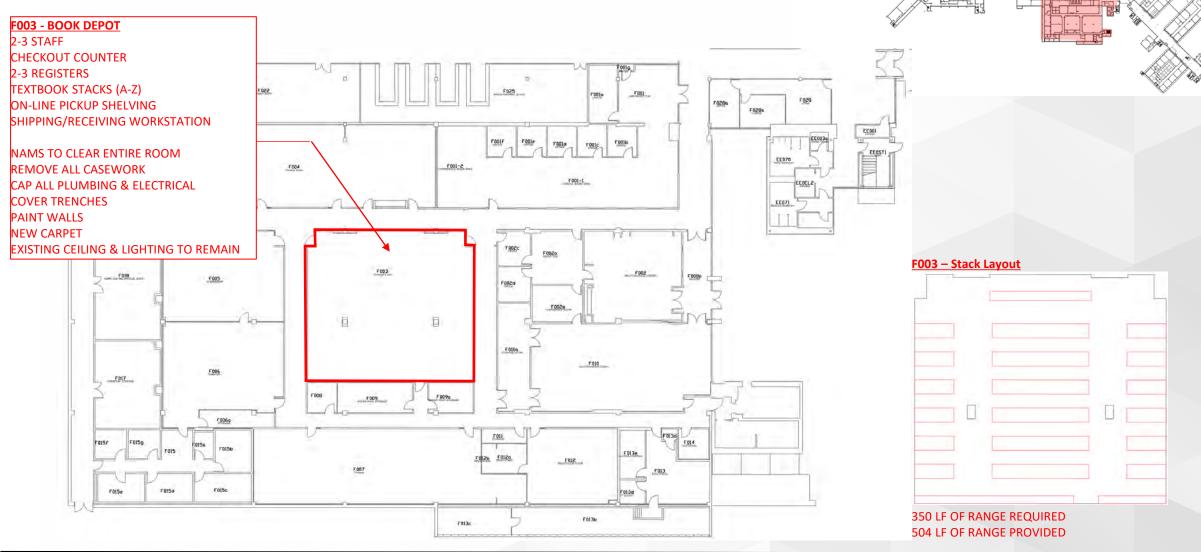

- EXISTING

Lower Level - 000

DRAFT







| Dept Code | Dept Name                                   | Area   |
|-----------|---------------------------------------------|--------|
| ADF       | Adminstration and Finance                   | 4,512  |
| ARHU      | School of Arts and Humanties                | 2,477  |
| GRAPH     | Graphics                                    | 2,264  |
| LIBRY     | Library Services                            | 11,485 |
| MEDIA     | PRODUCTION SERVICES                         | 4,256  |
| PLANT     | Plant Operations                            | 1,403  |
| TELEC     | Telecommunications & Network Infrastructure | 20     |
| Total     |                                             | 26,417 |



#### F-WING FOLLETT - PROPOSED

Lower Level - 000

**DRAFT** 





### **LIBRARY SERVICES - EXISTING**

Lower Level - 000







| Dept Code | Dept Name                                   | Area   |
|-----------|---------------------------------------------|--------|
| ADF       | Adminstration and Finance                   | 4,512  |
| ARHU      | School of Arts and Humanties                | 2,477  |
| GRAPH     | Graphics                                    | 2,264  |
| LIBRY     | Library Services                            | 11,485 |
| MEDIA     | PRODUCTION SERVICES                         | 4,256  |
| PLANT     | Plant Operations                            | 1,403  |
| TELEC     | Telecommunications & Network Infrastructure | 20     |
| Total     |                                             | 26,417 |





E-WING

#### **LIBRARY SERVICES - EXIST