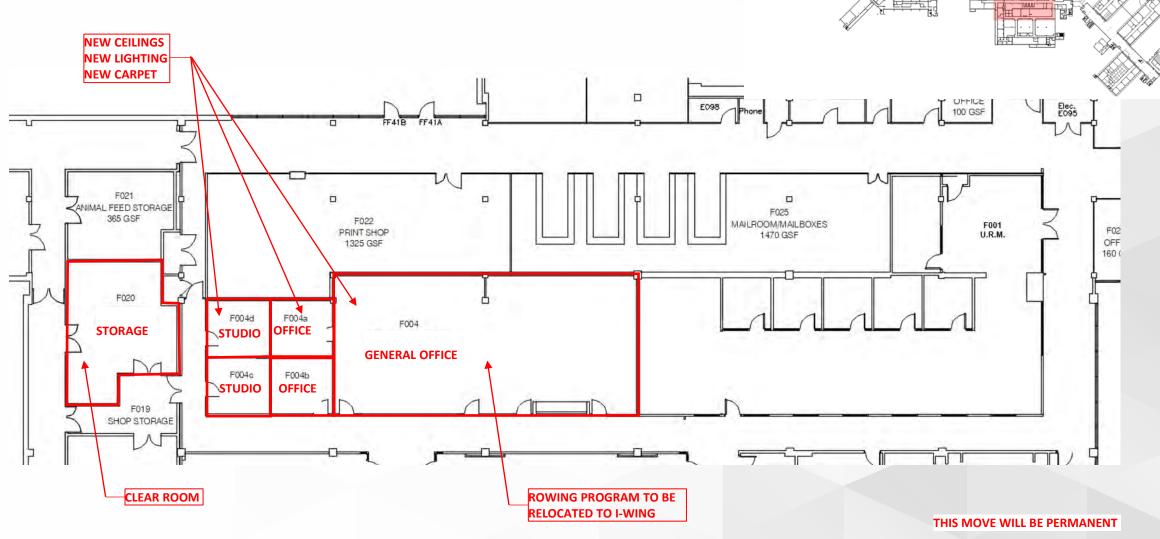

## **RELOCATION PLAN – MULTIPLE TEMPORARY MOVES**

ACADEMIC SPINE - 100 LEVEL

**STOCKTON** UNIVERSITY

#### I-WING **ROWING PROGRAM- PROPOSED**

Main Level - 100

DRAFT