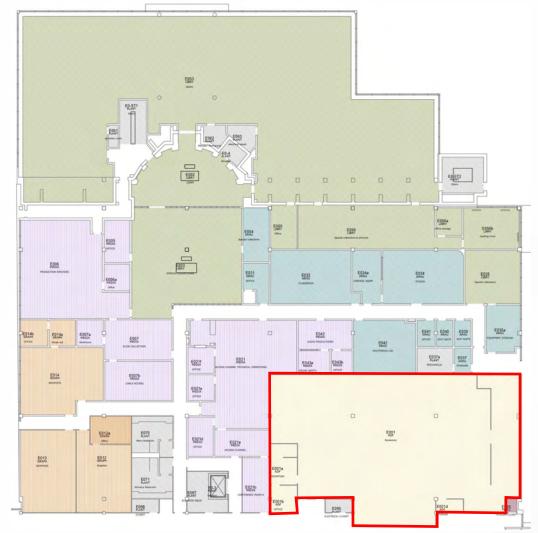

## MAIN ACADEMIC SPINE **CURRENT SPACE UTILIZATION**

E-WING

100 LEVEL

| Dept Code | Dept Name                                   | Area   |
|-----------|---------------------------------------------|--------|
| нстн      | Health & Wellness                           | 294    |
| LIBRY     | Library Services                            | 24,920 |
| PLANT     | Plant Operations                            | 2,892  |
| TELEC     | Telecommunications & Network Infrastructure | 26     |
| Total     |                                             | 28,132 |

|   |           | ZUU LEVEL                                   |        |
|---|-----------|---------------------------------------------|--------|
|   | Dept Code | Dept Name                                   | Area   |
|   | AAF       | Academic Affairs                            | 473    |
|   | BUSN      | School of Business                          | 64     |
|   | GENS      | School of General Studies                   | 5,088  |
|   | LIBRY     | Library Services                            | 20,112 |
|   | NAMS      | School of Natural Sciences and Math         | 201    |
|   | PLANT     | Plant Operations                            | 1,065  |
|   | SOBL      | Social and Behavioral Sciences              | 90     |
| ľ | TELEC     | Telecommunications & Network Infrastructure | 15     |
|   | Total     |                                             | 27,108 |