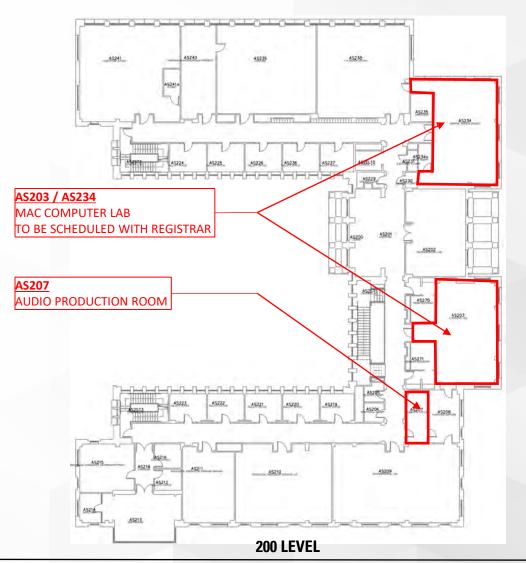

----------------|--------|
| ADF       | Adminstration and Finance                   | 4,512  |
| ARHU      | School of Arts and Humanties                | 2,477  |
| GRAPH     | Graphics                                    | 2,264  |
| LIBRY     | Library Services                            | 11,485 |
| MEDIA     | PRODUCTION SERVICES                         | 4,256  |
| PLANT     | Plant Operations                            | 1,403  |
| TELEC     | Telecommunications & Network Infrastructure | 20     |
| Total     |                                             | 26,417 |





#### A-WING (Alton Auditorium)

**DRAFT** 

#### ARHU- PROPOSED

Lower Level - 000 & Main Level - 100













#### Arts & Sciences Building

DRAFT

#### ARHU- PROPOSED

Main Level – 100 and Upper Level - 200







### Proposed Schedule DESIGN / RELOCATION / CONSTRUCITON

Richard E. Bjork Library, HRC, Special Collections, Research, Multi-media Center, etc.





# **LOGISTICS / RELOCATION PHASE**

Richard E. Bjork Library, HRC, Special Collections, Research, Multi-media Center, etc.









#### LIBRARY LEARNING COMMONS

Plans for Renovation to the Academic Spine, E -Wing

SARA AND SAM SC

RICHARD E. BJOR