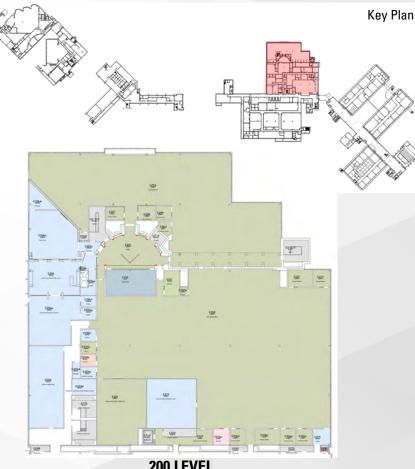

|   |           | ZUU LEVEL                                   |        |
|---|-----------|---------------------------------------------|--------|
|   | Dept Code | Dept Name                                   | Area   |
|   | AAF       | Academic Affairs                            | 473    |
|   | BUSN      | School of Business                          | 64     |
|   | GENS      | School of General Studies                   | 5,088  |
|   | LIBRY     | Library Services                            | 20,112 |
|   | NAMS      | School of Natural Sciences and Math         | 201    |
|   | PLANT     | Plant Operations                            | 1,065  |
|   | SOBL      | Social and Behavioral Sciences              | 90     |
| ľ | TELEC     | Telecommunications & Network Infrastructure | 15     |
|   | Total     |                                             | 27,108 |

### **LIBRARY SERVICES - EXISTING**

Upper Level - 200

| Dept Code | Dept Name                                   | Area   |
|-----------|---------------------------------------------|--------|
| AAF       | Academic Affairs                            | 473    |
| BUSN      | School of Business                          | 64     |
| GENS      | School of General Studies                   | 5,088  |
| LIBRY     | Library Services                            | 20,112 |
| NAMS      | School of Natural Sciences and Math         | 201    |
| PLANT     | Plant Operations                            | 1,065  |
| SOBL      | Social and Behavioral Sciences              | 90     |
| TELEC     | Telecommunications & Network Infrastructure | 15     |
| Total     |                                             | 27,108 |