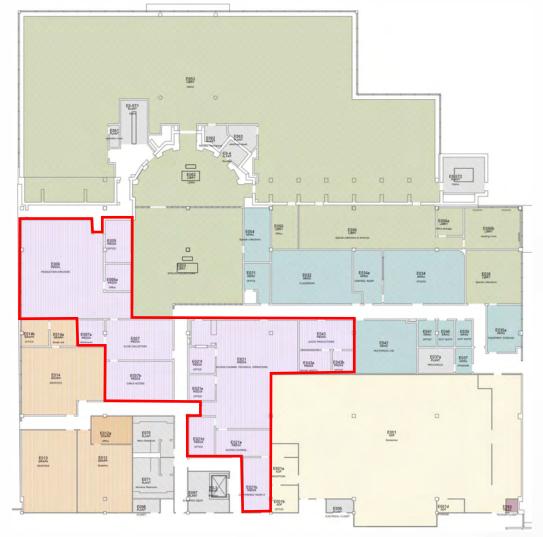

# **PRODUCTION SERVICES - EXISTING**

#### Lower Level - 000

| D  | ept Code | Dept Name                                   | Area   |
|----|----------|---------------------------------------------|--------|
| A  | DF       | Adminstration and Finance                   | 4,512  |
| A  | RHU      | School of Arts and Humanties                | 2,477  |
| G  | RAPH     | Graphics                                    | 2,264  |
| LI | IBRY     | Library Services                            | 11,485 |
| M  | EDIA     | PRODUCTION SERVICES                         | 4,256  |
| PL | LANT     | Plant Operations                            | 1,403  |
| T  | ELEC     | Telecommunications & Network Infrastructure | 20     |
| Тс | otal     |                                             | 26,417 |