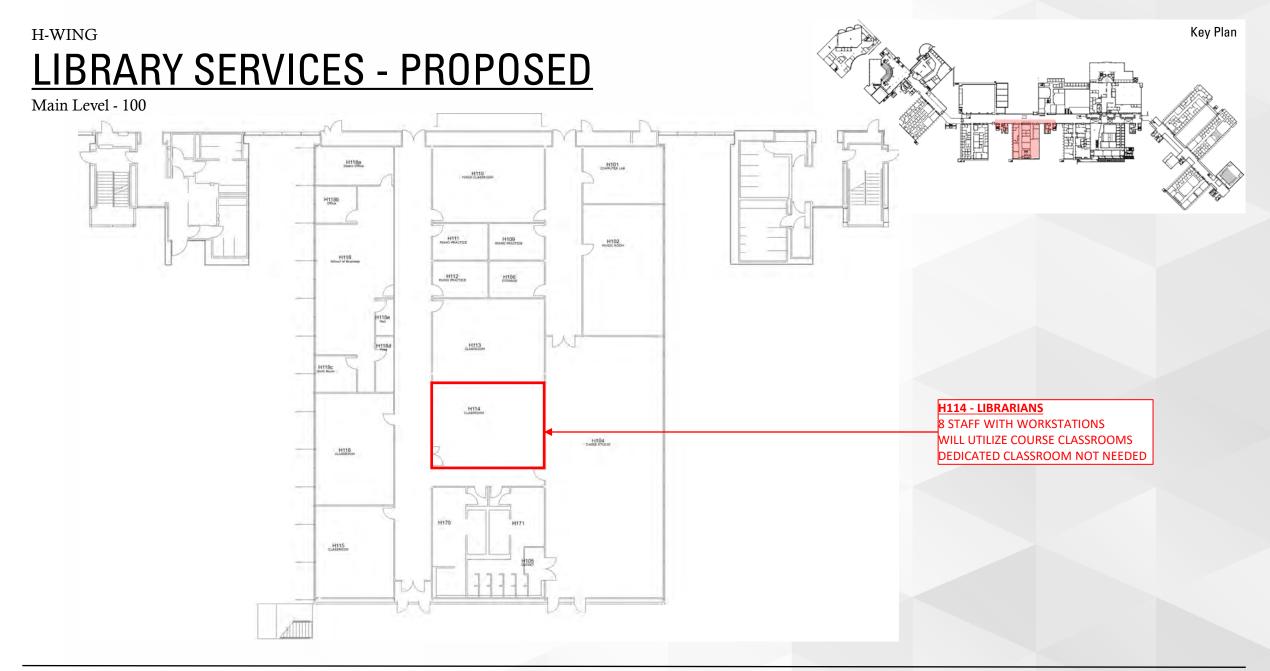

e                                   | Area   |
|-----------|---------------------------------------------|--------|
| AAF       | Academic Affairs                            | 473    |
| BUSN      | School of Business                          | 64     |
| GENS      | School of General Studies                   | 5,088  |
| LIBRY     | Library Services                            | 20,112 |
| NAMS      | School of Natural Sciences and Math         | 201    |
| PLANT     | Plant Operations                            | 1,065  |
| SOBL      | Social and Behavioral Sciences              | 90     |
| TELEC     | Telecommunications & Network Infrastructure | 15     |
| Total     |                                             | 27,108 |



# **LIBRARY SERVICES - PROPOSED**

Lower Level - 000













### Pomona House LIBRARY SERVICES - PROPOSED

Main Level - 100







# **LEARNING ACCESS PROGRAM- EXISTING**

#### Main Level - 100





| Dept Code | Dept Name                                   | Area   |
|-----------|---------------------------------------------|--------|
| HLTH      | Health & Wellness                           | 294    |
| LIBRY     | Library Services                            | 24,920 |
| PLANT     | Plant Operations                            | 2,892  |
| TELEC     | Telecommunications & Network Infrastructure | 26     |
| Total     |                                             | 28,132 |









# **HRC & READING ROOM - EXISTING**

#### Upper Level - 200





| Dept Code | Dept Name                                   | Area   |
|-----------|-----------------