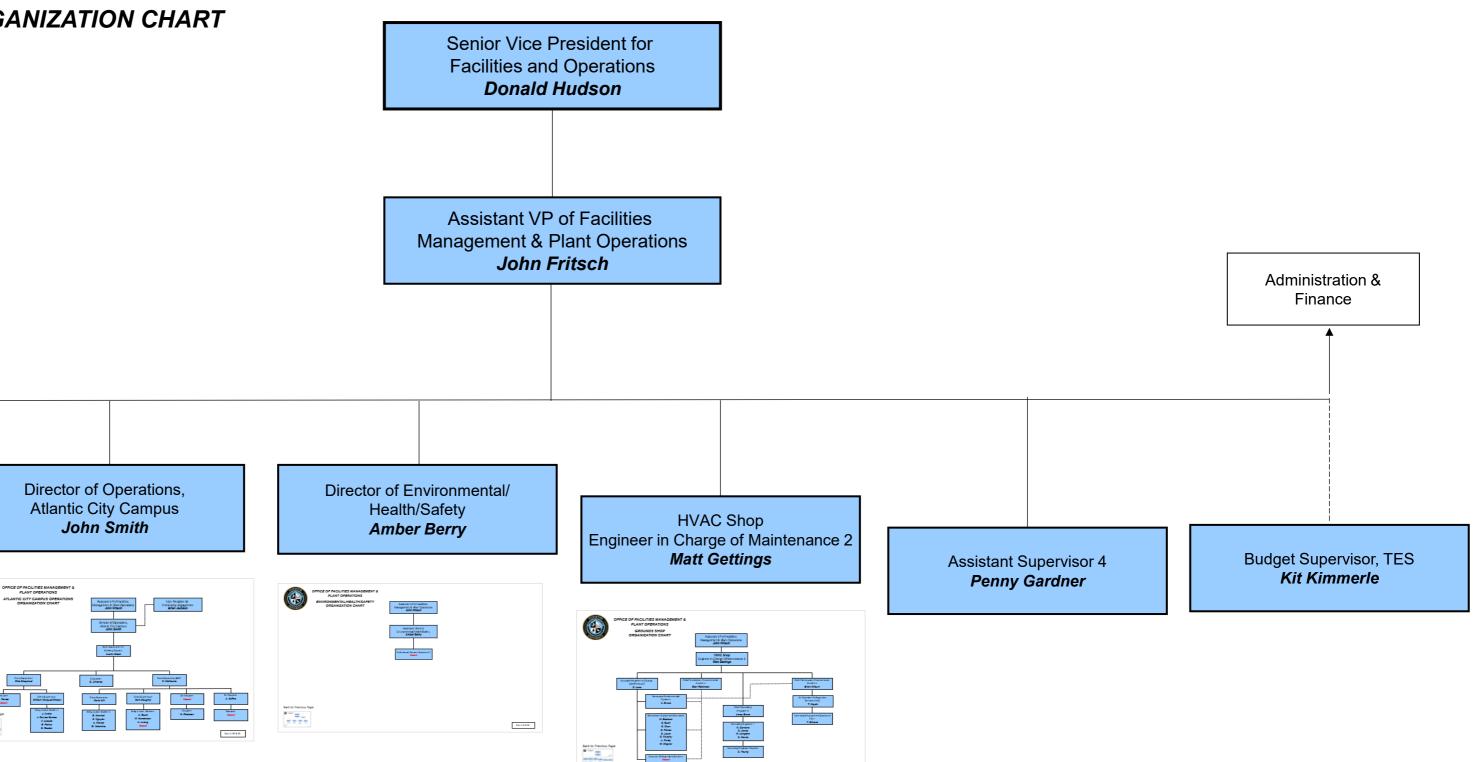

# OFFICE OF FACILITIES MANAGEMENT & PLANT OPERATIONS ORGANIZATION CHART

Re19127

# **OFFICE OF FACILITIES MANAGEMENT & PLANT OPERATIONS ORGANIZATION CHART**