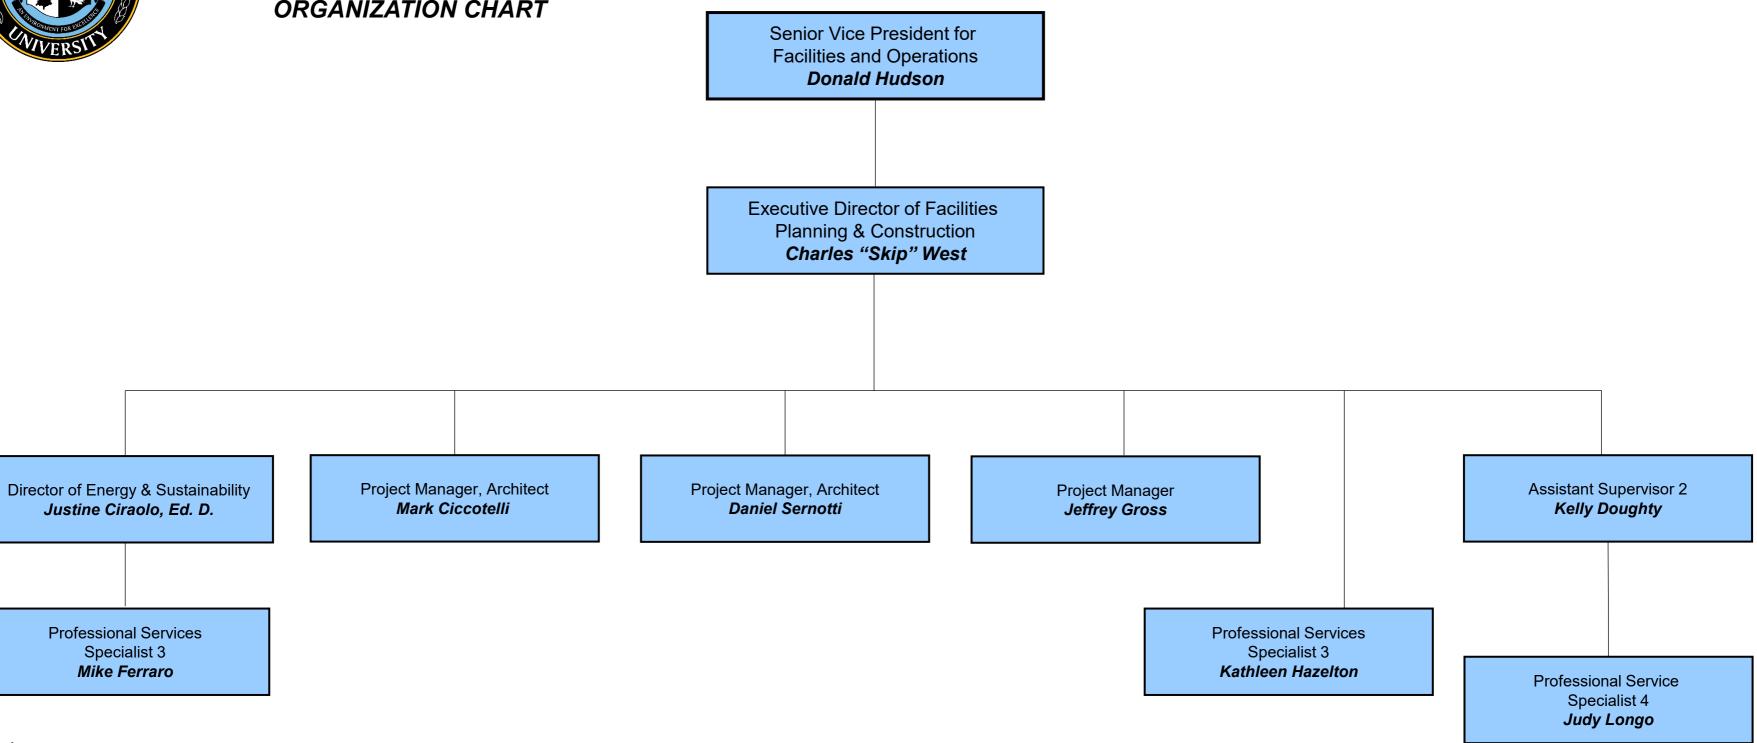

# **OFFICE OF FACILITIES PLANNING &** CONSTRUCTION **ORGANIZATION CHART**

Professional Services Specialist 3 Mike Ferraro

### Back to Previous Page

Rev 3/20/2025