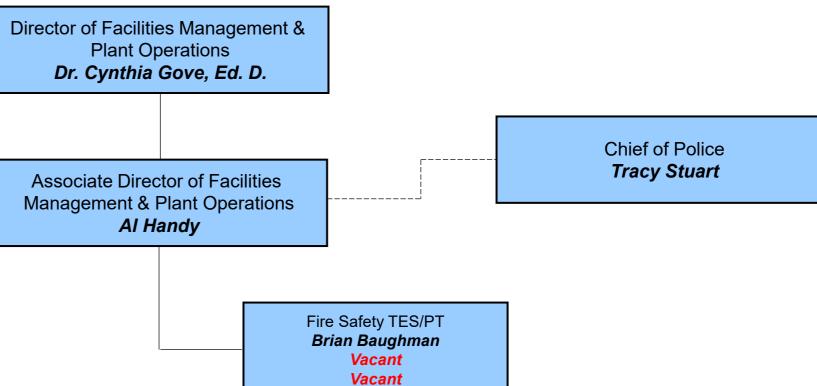

# OFFICE OF FACILITIES MANAGEMENT & PLANT OPERATIONS ORGANIZATION CHART

Re19127

### Back to Previous Page

Director of Facilities Management &

Plant Operations

Dr. Cynthia Gove, Ed. D.

**(2)** 

• = .

De XVER

Ter 1 / 10.