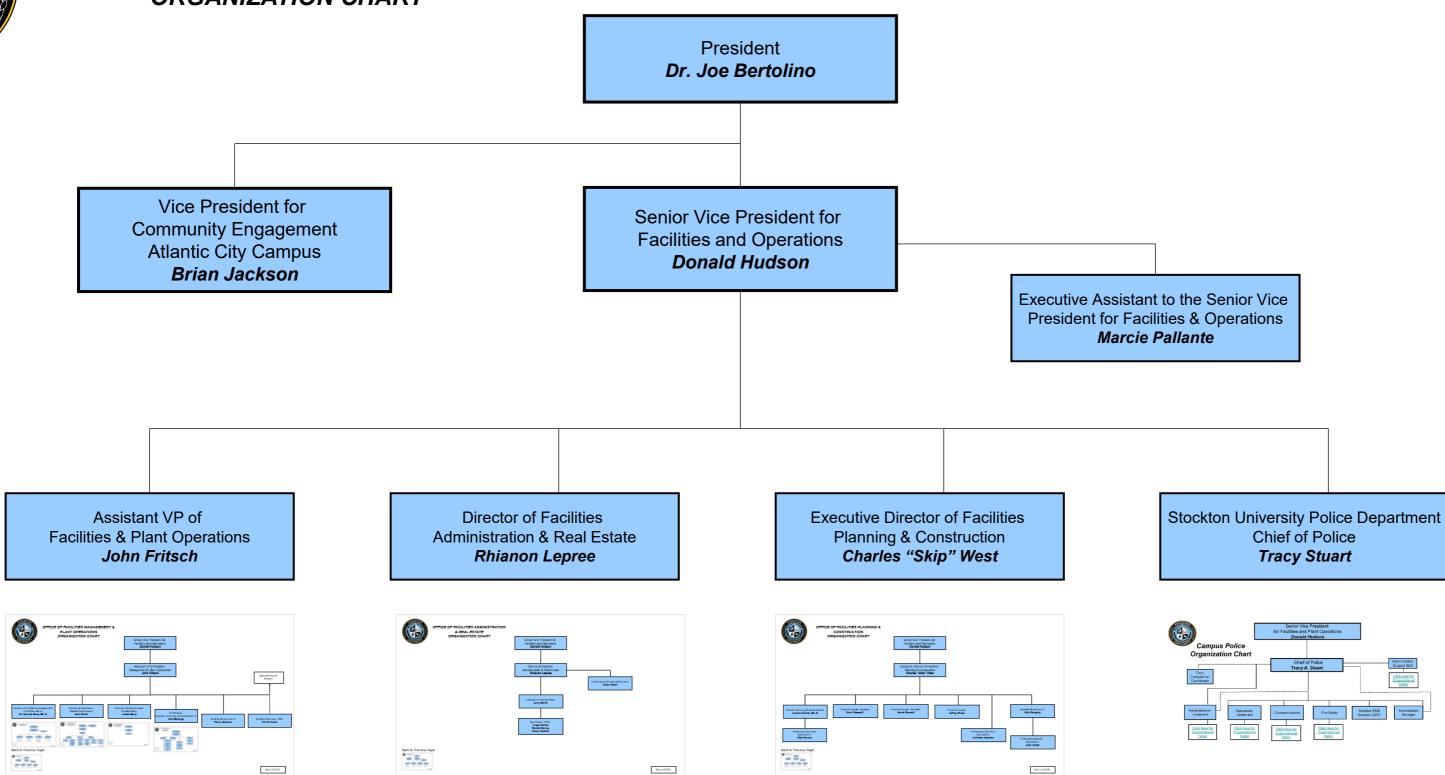

# DIVISION OF FACILITIES & OPERATIONS ORGANIZATION CHART

Rev 3/4/2025

Revised 01-22-25