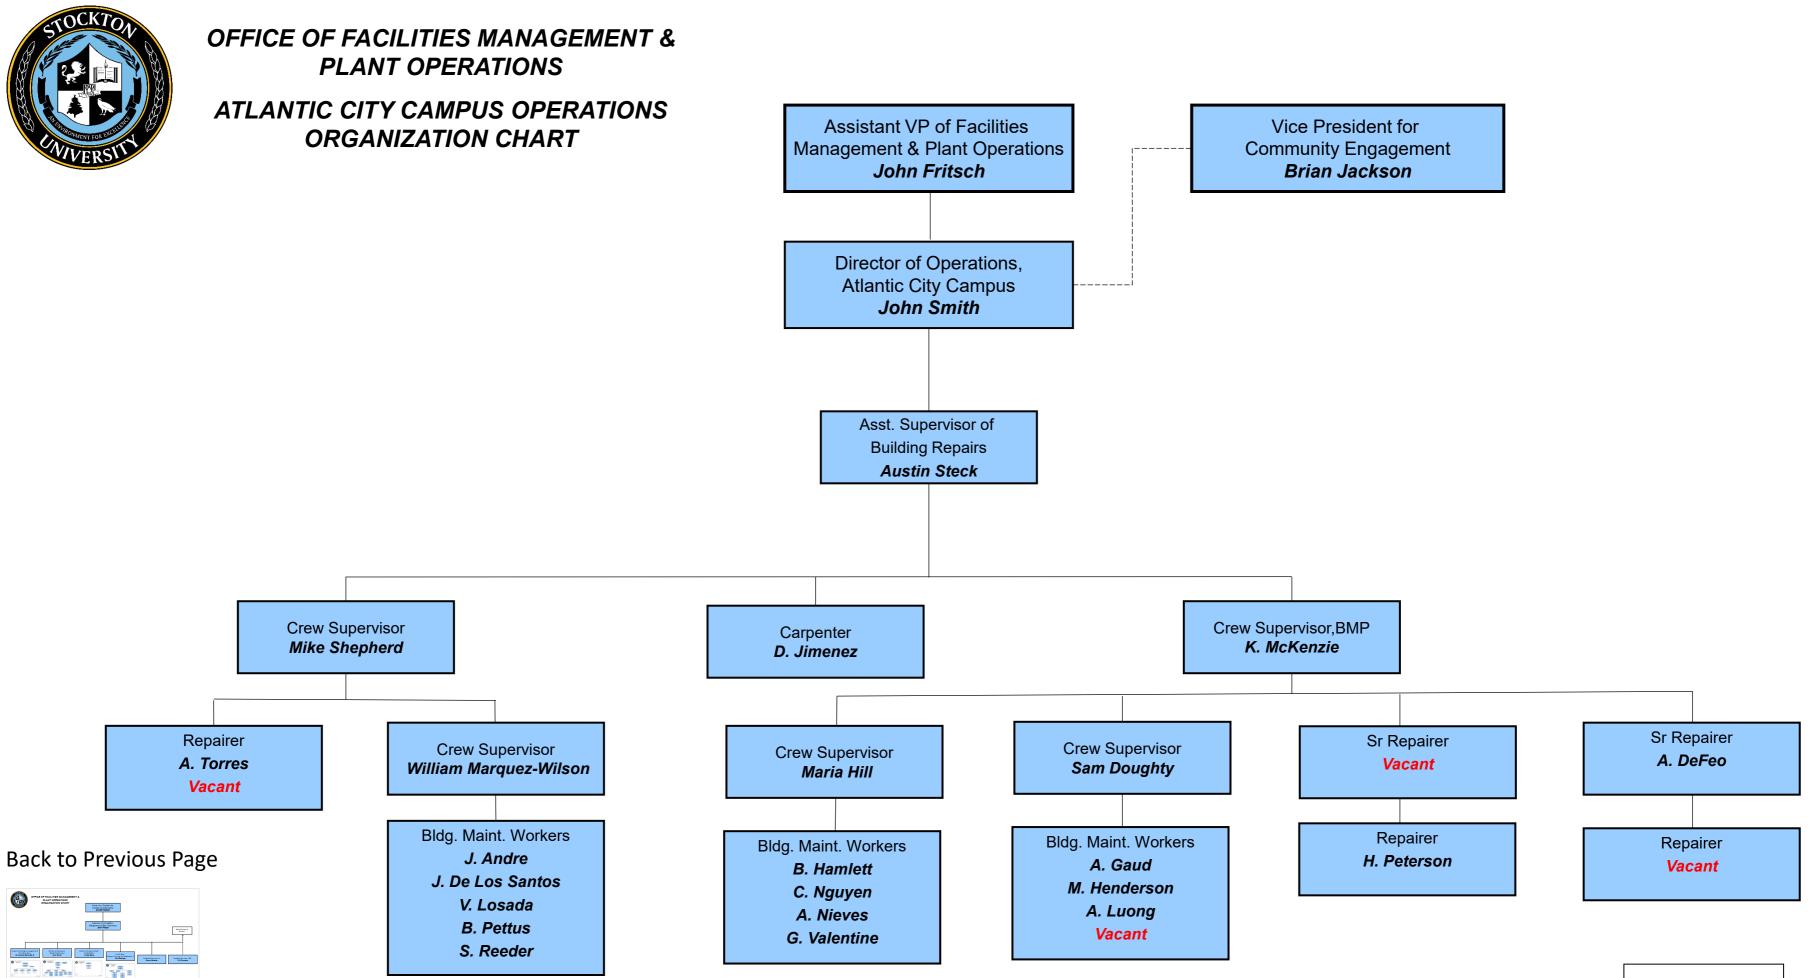

# **OFFICE OF FACILITIES MANAGEMENT & PLANT OPERATIONS ORGANIZATION CHART**

Back to Previous Page

Danied Barran Danies ages 1 Barries Flam

----