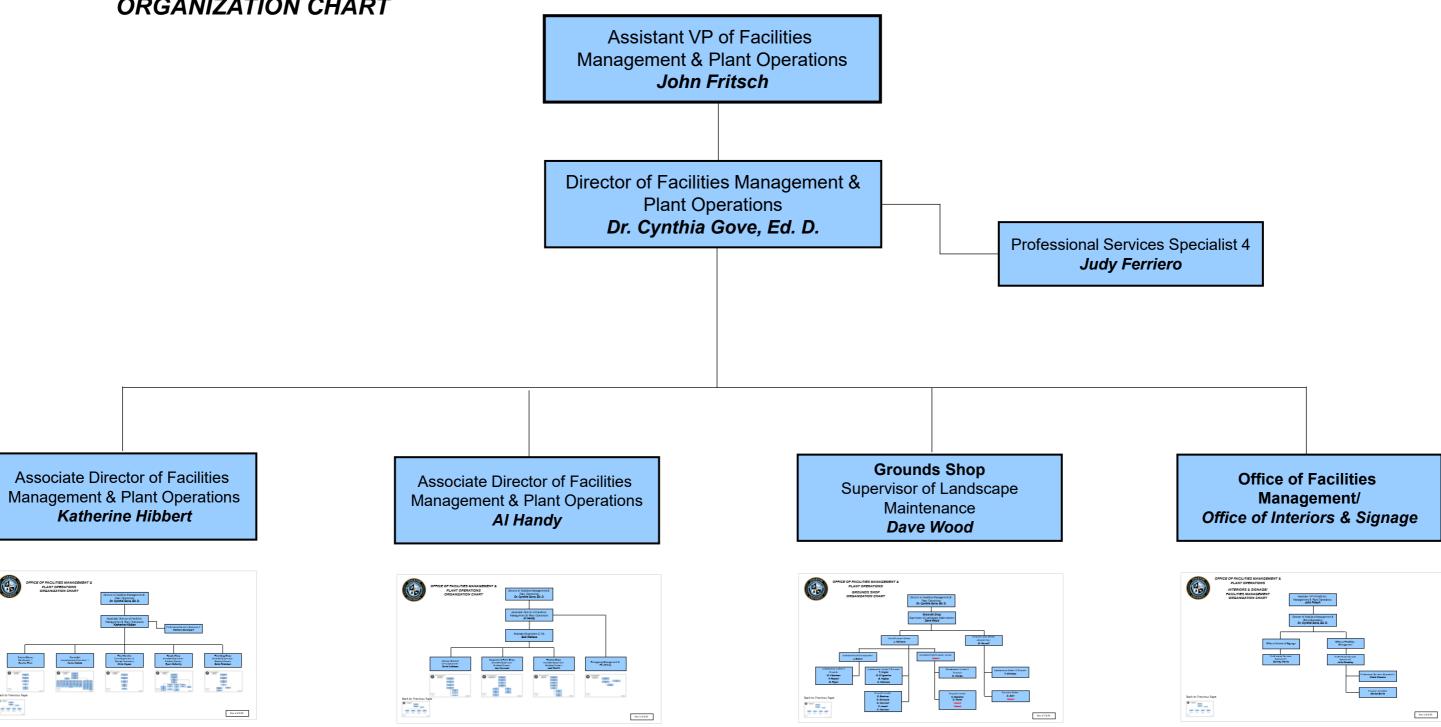

### Back to Previous Page

Director of Facilities Management &

Plant Operations

Dr. Cynthia Gove, Ed. D.

**(2)** 

• = .

De XVER

Ter 1 / 10.