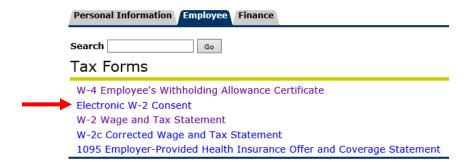

3) Click on the Employee tab, then click on Tax Forms

4) Click on Electronic W-2 Consent

5) Select the check box to Consent to receive W-2 and/or the check box to Consent to receive 1095-C electronically, then click Submit (NOTE: The software will not return a confirmation after clicking the Submit button)