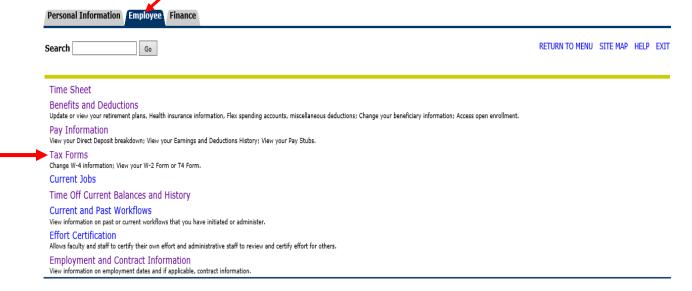

3) Click on the Employee tab, then click on Tax Forms

4) Click on Electronic W-2 Consent

5) Select the check box to Consent to receive W-2 and/or the check box to Consent to receive 1095-C electronically, then click Submit (NOTE: The software will not return a confirmation after clicking the Submit button)