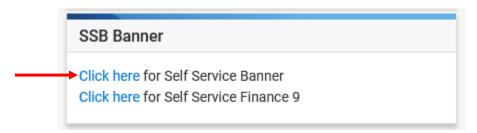

## ELECTRONIC W-2 & 1095-C, EMPLOYER-PROVIDED HEALTH INSURANCE OFFER AND COVERAGE CONSENT FORM

Stockton University - Payroll Office

- 1) Log in to the Stockton Portal and click on the Employee tab
- 2) Locate the SSB Banner section on the left-hand side and click on the link for Self Service Banner