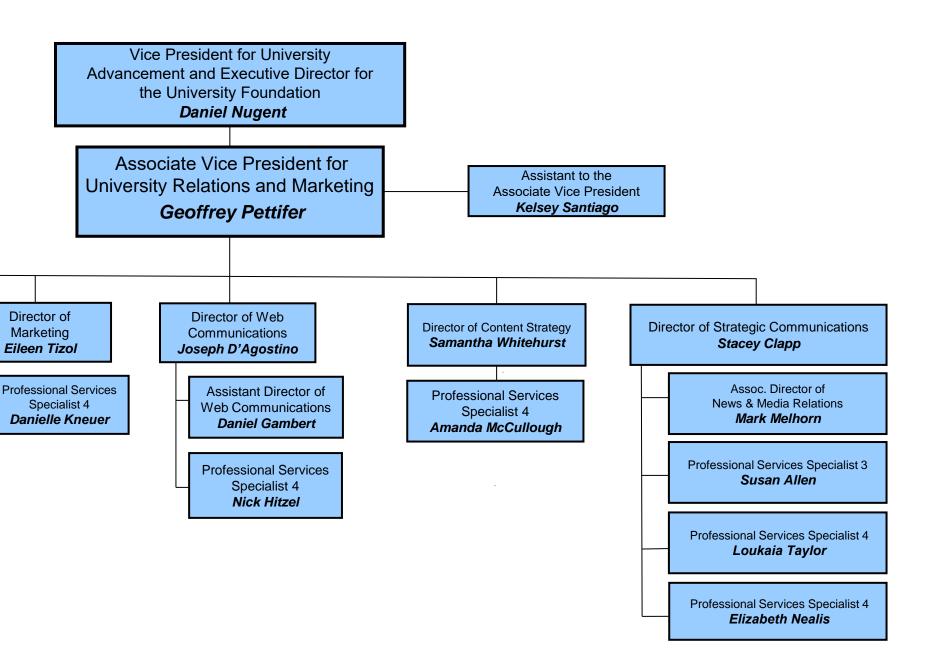

## University Relations & Marketing Organization Chart

**Director of Creative** 

Services

Ed Wuillermin

Print Operations Technician 4

John Allen

Print Operations Technician 3

**Gary Laurence** 

Print Machine Operator 2

James Brown

Associate Supervisor 2

Karen Quinn

Professional Services Specialist 2

Ryan Schocklin

Professional Services Specialist 3

Gary Schenck

Professional Services Specialist 4

Margot Alten

Professional Services Specialist 4 **Heidi Hartley** 

Professional Services Specialist 4 **Jena Brignola** 

Professional Services Specialist 4 **Bernard DeLury** 

Proposed 6/14/2023